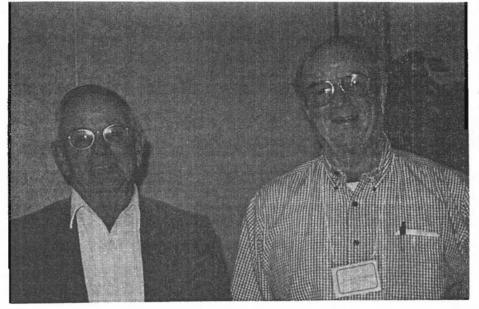

Robert Pangburn, #929 CA, and his brother Frank Pangburn, #868 CA, are descendants of Landy Alford, born 1804 in Virginia. Robert and Frank are two of the three AAFA members who descend from Landy.