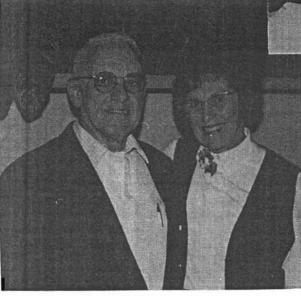

Ferman and Connette Halford Blalock, #381 CA. Connette is the only AAFA member who descends from David Halford born 1792 (David was the son of John Halford born 1765 in VA).

R.M. "Dick" and Connie Alford, #633 ID. They are one of three AAFA members who live in Idaho, and Dick is the only AAFA member who is descended from Orson Alford born 1806 in NY (from the BEN619EN line).