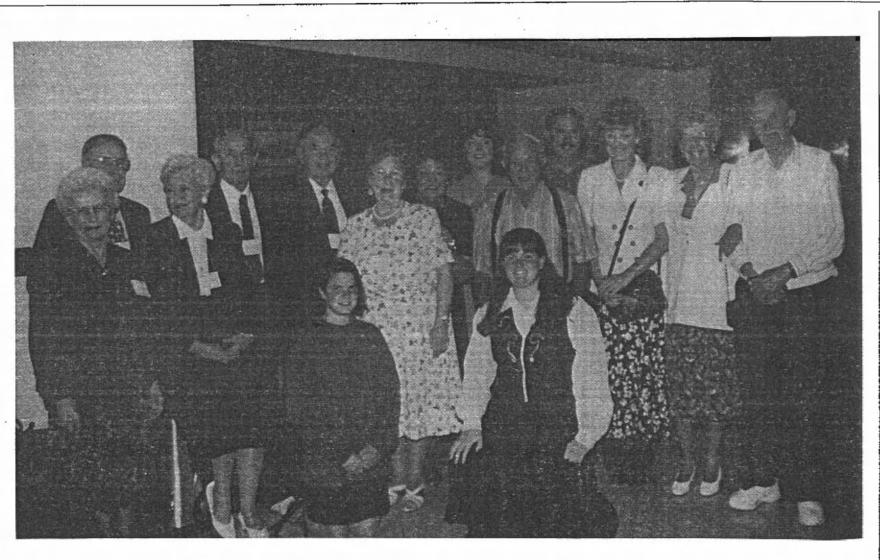

Phil and Nell Alford, #871 CA, visit with Barbara and Frank Alford, #879 CA. Twins Phil and Frank descend from Lewis Alford, born 1814 in VT—some members of their family who also attended the meeting are shown in the photo on the next page.