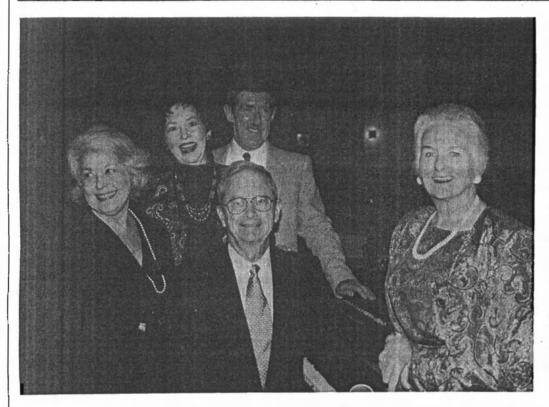

# More Photos from 1997 Meeting in Pleasanton

Dovie Jean Alford. #110 TX. Evonne #130. and her husband Jim Alford. #115 TX, visit with their California cousin Donald Alford, #515 (seated) and his wife Colette, Dovie. Evonne, and Donald descend from Halcut Alford born 1788 in Georgia. These three members represented the 36 AAFA members who descend from that branch. Jim is one of four AAFA members who descend from Lodwick Alford born 1812 in Georgia.