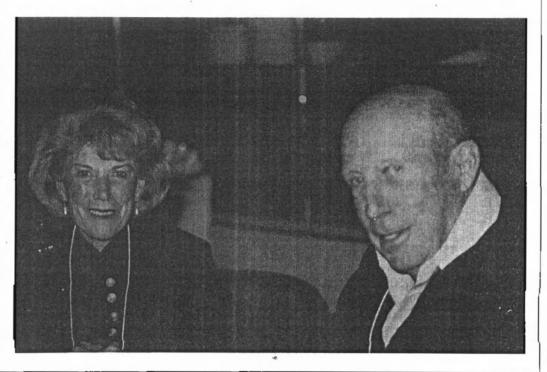

#### Spring 1998

Kate and Robert Hollingsworth, #772 MS. Robert is descended from Edward Alford, born 1792 in NC. He was not only the only representative of that branch at the meeting (of the 35 EDW792NC members), he and Kate were also the only members who attended from Mississippi!