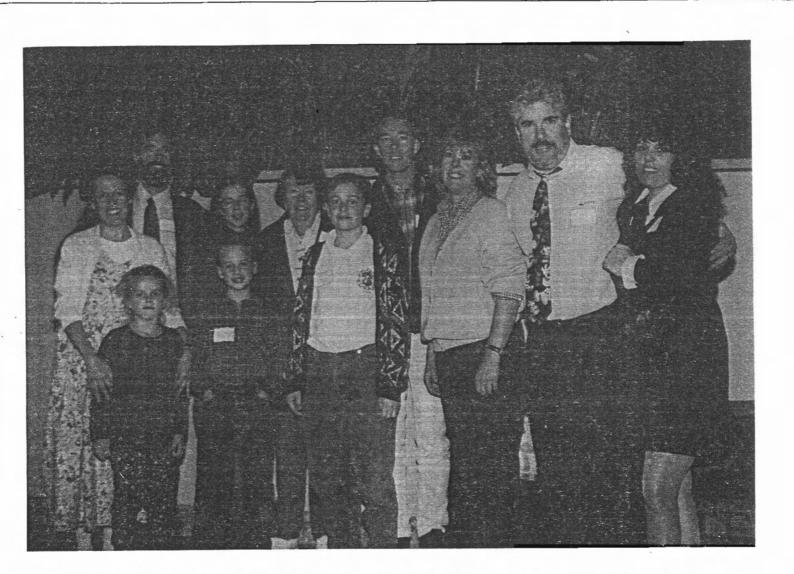

18 (66672)7

Page

73

Seven of the eleven AAFA members who are descendants of Lewis Alford, born 1814 in VT, joined us in Pleasanton! They are Willie Mae and Harold Hill, #878 CA, Barbara and Frank Alford, #879 CA, and Frank's twin brother Phil Alford, #871 CA, and their sister Jeannine Alford Megert, #723 CA, Nell Alford (Phil's wife), Phil and Nell's daughter Jeanette Alford Lee, #650 CA, Alfred Megert, Frank's son Philip D. Alford, #668 CA, and his wife Sandra, and Ann and Vince Callaway, #914 AZ. In front are Amanda and Jessica Lee, daughters of Jeanette Lee. Page 74