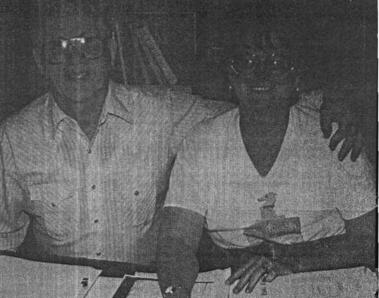

> Robert D. Alford, #197 TX, shows off the door prize he won on Saturday night. The framed AAFA badge is in full color and is a popular item at the AAFA store. Robert is the only AAFA member descended from CLA born 189\_ in GA. A member since 1989, he's still hoping for a breakthrough on his line!