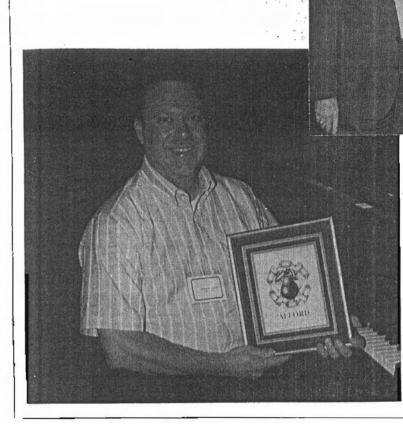

> Robert D. Alford, #197 TX, shows off the door prize he won on Saturday night. The framed AAFA badge is in full color and is a popular item at the AAFA store. Robert is the only AAFA member descended from CLA born 189\_ in GA. A member since 1989, he's still hoping for a breakthrough on his line!