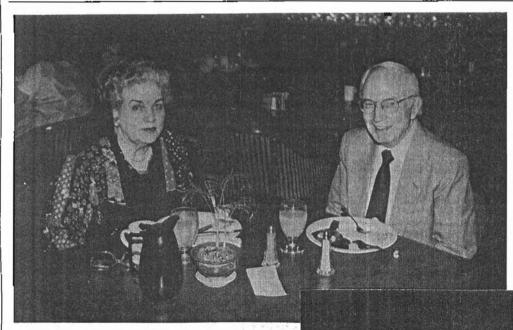

#### Spring 1998

Kate and Robert Hollingsworth, #772 MS. Robert is descended from Edward Alford, born 1792 in NC. He was not only the only representative of that branch at the meeting (of the 35 EDW792NC members), he and Kate were also the only members who attended from Mississippi!